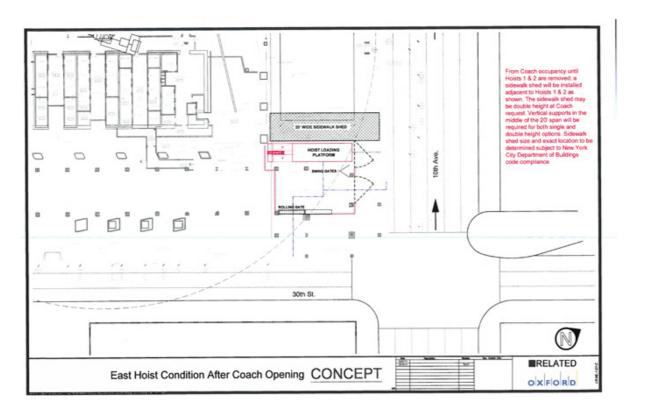

## We could experience cost overruns and disruptions to our operations in connection with the construction of, and relocation to, our new global corporate headquarters.

The Company has entered into various agreements relating to the development of the Company's new global corporate headquarters in a new office building to be located at the Hudson Yards development site in New York City. The financing, development and construction of the new building is taking place through a joint venture between the Company and the developers. Construction of the new building has commenced and occupancy in the new global headquarters is currently expected to take place in calendar 2015. During fiscal 2013, the Company invested \$93.9 million in the Hudson Yards joint venture. The Company expects to invest approximately \$440 million in the joint venture over the next three years, with approximately \$130 million to \$160 million estimated in fiscal 2014, depending on construction progress. Outside of the joint venture, the Company is directly investing in aspects of the new corporate headquarters. In fiscal 2013, \$24.8 million was included in capital expenditures and we expect \$190 million of additional expenditures over the remaining period of construction. The Company's allocable share of the joint venture investments and capital expenditures will be financed by the Company with cash on hand, borrowings under its credit facility and approximately \$130 million of proceeds from the sale of its current headquarters buildings.

Due to the inherent difficulty in estimating costs associated with projects of this scale and nature, together with the fact that we are in the early stages of construction of the project, certain of the costs associated with this project may be higher than estimated and it may take longer than expected to complete