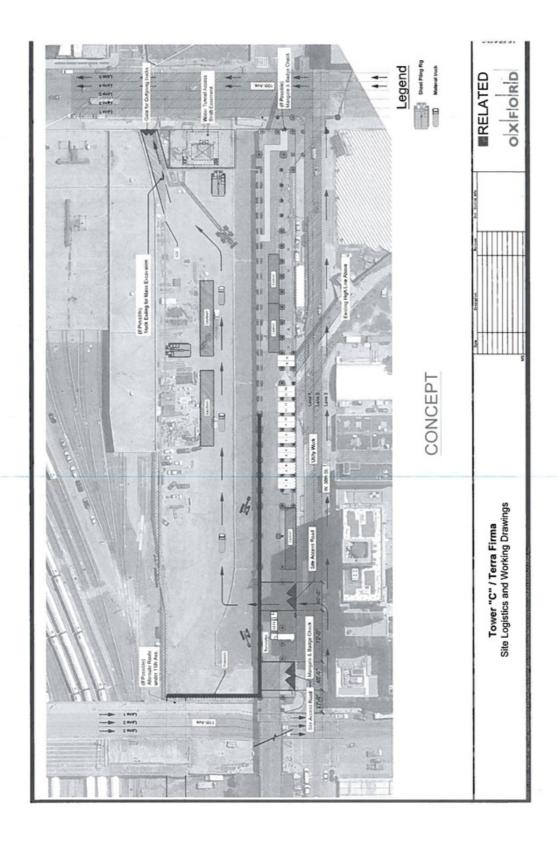

## We could experience cost overruns and disruptions to our operations in connection with the construction of, and relocation to, our new global corporate headquarters.

The Company has entered into various agreements relating to the development of the Company's new global corporate headquarters in a new office building to be located at the Hudson Yards development site in New York City. The financing, development and construction of the new building is taking place through a joint venture between the Company and the developers. Construction of the new building has commenced and occupancy in the new global headquarters is currently expected to take place in calendar 2015. During fiscal 2013, the Company invested \$93.9 million in the Hudson Yards joint venture. The Company expects to invest approximately \$440 million in the joint venture over the next three years, with approximately \$130 million to \$160 million estimated in fiscal 2014, depending on construction progress. Outside of the joint venture, the Company is directly investing in aspects of the new corporate headquarters. In fiscal 2013, \$24.8 million was included in capital expenditures and we expect \$190 million of additional expenditures over the remaining period of construction. The Company's allocable share of the joint venture investments and capital expenditures will be financed by the Company with cash on hand, borrowings under its credit facility and approximately \$130 million of proceeds from the sale of its current headquarters buildings.

Due to the inherent difficulty in estimating costs associated with projects of this scale and nature, together with the fact that we are in the early stages of construction of the project, certain of the costs associated with this project may be higher than estimated and it may take longer than expected to complete