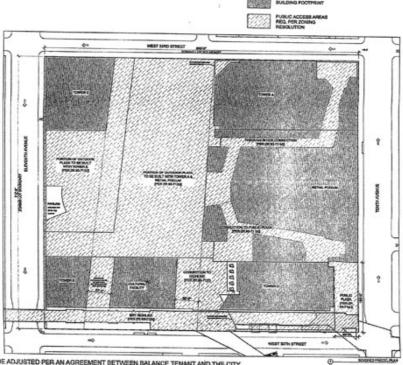

## We could experience cost overruns and disruptions to our operations in connection with the construction of, and relocation to, our new global corporate headquarters.

The Company has entered into various agreements relating to the development of the Company's new global corporate headquarters in a new office building to be located at the Hudson Yards development site in New York City. The financing, development and construction of the new building is taking place through a joint venture between the Company and the developers. Construction of the new building has commenced and occupancy in the new global headquarters is currently expected to take place in calendar 2015. During fiscal 2013, the Company invested \$93.9 million in the Hudson Yards joint venture. The Company expects to invest approximately \$440 million in the joint venture over the next three years, with approximately \$130 million to \$160 million estimated in fiscal 2014, depending on construction progress. Outside of the joint venture, the Company is directly investing in aspects of the new corporate headquarters. In fiscal 2013, \$24.8 million was included in capital expenditures and we expect \$190 million of additional expenditures over the remaining period of construction. The Company's allocable share of the joint venture investments and capital expenditures will be financed by the Company with cash on hand, borrowings under its credit facility and approximately \$130 million of proceeds from the sale of its current headquarters buildings.

Due to the inherent difficulty in estimating costs associated with projects of this scale and nature, together with the fact that we are in the early stages of construction of the project, certain of the costs associated with this project may be higher than estimated and it may take longer than expected to complete