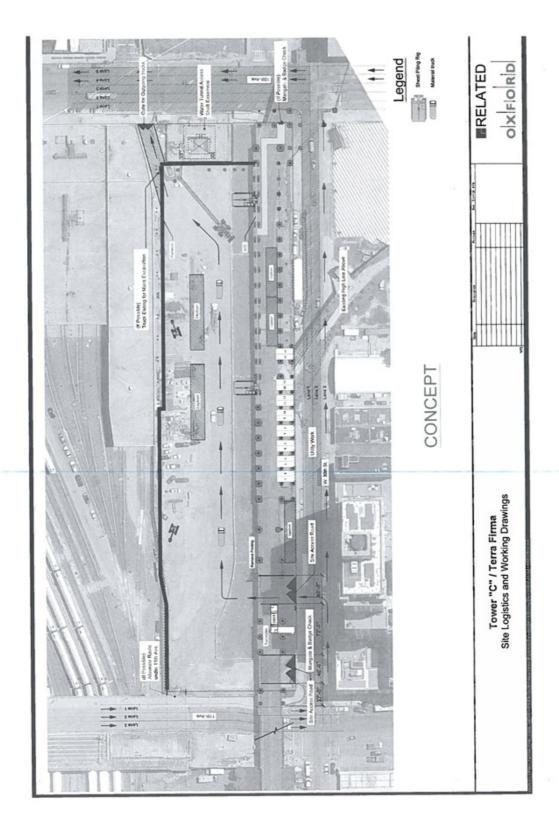

## We could experience cost overruns and disruptions to our operations in connection with the construction of, and relocation to, our new global corporate headquarters.

The Company has entered into various agreements relating to the development of the Company's new global corporate headquarters in a new office building to be located at the Hudson Yards development site in New York City. The financing, development and construction of the new building is taking place through a joint venture between the Company and the developers. Construction of the new building has commenced and occupancy in the new global headquarters is currently expected to take place in calendar 2015. During fiscal 2013, the Company invested \$93.9 million in the Hudson Yards joint venture. The Company expects to invest approximately \$440 million in the joint venture over the next three years, with approximately \$130 million to \$160 million estimated in fiscal 2014, depending on construction progress. Outside of the joint venture, the Company is directly investing in aspects of the new corporate headquarters. In fiscal 2013, \$24.8 million was included in capital expenditures and we expect \$190 million of additional expenditures over the remaining period of construction. The Company's allocable share of the joint venture investments and capital expenditures will be financed by the Company with cash on hand, borrowings under its credit facility and approximately \$130 million of proceeds from the sale of its current headquarters buildings.

Due to the inherent difficulty in estimating costs associated with projects of this scale and nature, together with the fact that we are in the early stages of construction of the project, certain of the costs associated with this project may be higher than estimated and it may take longer than expected to complete