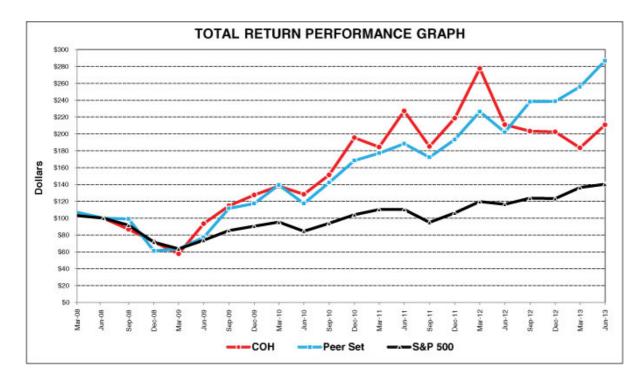

nt"), is incorporated herein by reference.

## **Performance Graph**

The following graph compares the cumulative total stockholder return (assuming reinvestment of dividends) of Coach's common stock with the cumulative total return of the S&P 500 Stock Index and the "peer set" companies listed below over the five-fiscal-year period ending June 28, 2013, the last trading day of Coach's most recent fiscal year.

- The Gap, Inc.,
- Guess?, Inc.,

- · L Brands, Inc.,
- · PVH Corp.,
- Ralph Lauren Corporation,
- · Tiffany & Co.,
- V.F. Corporation, and
- Williams-Sonoma, Inc.

Coach management selected the "peer set" on an industry/line-of -business basis and believes these companies represent good faith comparables based on their history, size, and business models in relation to Coach, Inc.



|          | June-08      | June-09 |       | June-10 |        | June-11 |        | June-12 |        | June-13 |        |
|----------|--------------|---------|-------|---------|--------|---------|--------|---------|--------|---------|--------|
| СОН      | \$<br>100.00 | \$      | 93.33 | \$      | 128.25 | \$      | 227.23 | \$      | 211.03 | \$      | 210.61 |
| Peer Set | \$<br>100.00 | \$      | 77.18 | \$      | 117.44 | \$      | 188.18 | \$      | 201.95 | \$      | 286.72 |
| S&P 500  | \$<br>100.00 | \$      | 73.79 | \$      | 84.43  | \$      | 110.35 | \$      | 116.36 | \$      | 140.32 |

The graph assumes that \$100 was invested on June 27, 2008 at the per share closing price in each of Coach's common stock, the S&P 500 Stock Index and a peer set index compiled by us trac