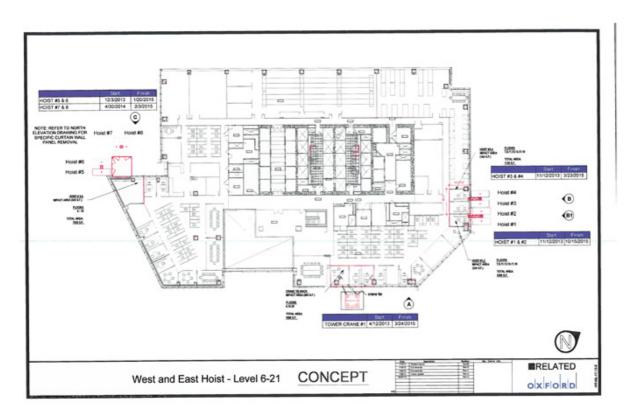

## We could experience cost overruns and disruptions to our operations in connection with the construction of, and relocation to, our new global corporate headquarters.

The Company has entered into various agreements relating to the development of the Company's new global corporate headquarters in a new office building to be located at the Hudson Yards development site in New York City. The financing, development and construction of the new building is taking place through a joint venture between the Company and the developers. Construction of the new building has commenced and occupancy in the new global headquarters is currently expected to take place in calendar 2015. During fiscal 2013, the Company invested \$93.9 million in the Hudson Yards joint venture. The Company expects to invest approximately \$440 million in the joint venture over the next three years, with approximately \$130 million to \$160 million estimated in fiscal 2014, depending on construction progress. Outside of the joint venture, the Company is directly investing in aspects of the new corporate headquarters. In fiscal 2013, \$24.8 million was included in capital expenditures and we expect \$190 million of additional expenditures over the remaining period of construction. The Company's allocable share of the joint venture investments and capital expenditures will be financed by the Company with cash on hand, borrowings under its credit facility and approximately \$130 million of proceeds from the sale of its current headquarters buildings.

Due to the inherent difficulty in estimating costs associated with projects of this scale and nature, together with the fact that we are in the early stages of construction of the project, certain of the costs associated with this project may be higher than estimated and it may take longer than expected to complete