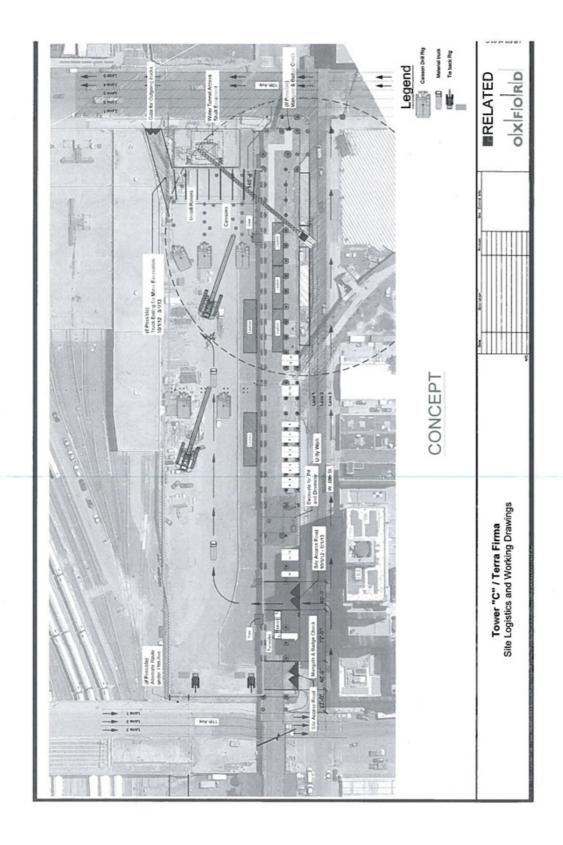

## We could experience cost overruns and disruptions to our operations in connection with the construction of, and relocation to, our new global corporate headquarters.

The Company has entered into various agreements relating to the development of the Company's new global corporate headquarters in a new office building to be located at the Hudson Yards development site in New York City. The financing, development and construction of the new building is taking place through a joint venture between the Company and the developers. Construction of the new building has commenced and occupancy in the new global headquarters is currently expected to take place in calendar 2015. During fiscal 2013, the Company invested \$93.9 million in the Hudson Yards joint venture. The Company expects to invest approximately \$440 million in the joint venture over the next three years, with approximately \$130 million to \$160 million estimated in fiscal 2014, depending on construction progress. Outside of the joint venture, the Company is directly investing in aspects of the new corporate headquarters. In fiscal 2013, \$24.8 million was included in capital expenditures and we expect \$190 million of additional expenditures over the remaining period of construction. The Company's allocable share of the joint venture investments and capital expenditures will be financed by the Company with cash on hand, borrowings under its credit facility and approximately \$130 million of proceeds from the sale of its current headquarters buildings.

Due to the inherent difficulty in estimating costs associated with projects of this scale and nature, together with the fact that we are in the early stages of construction of the project, certain of the costs associated with this project may be higher than estimated and it may take longer than expected to complete