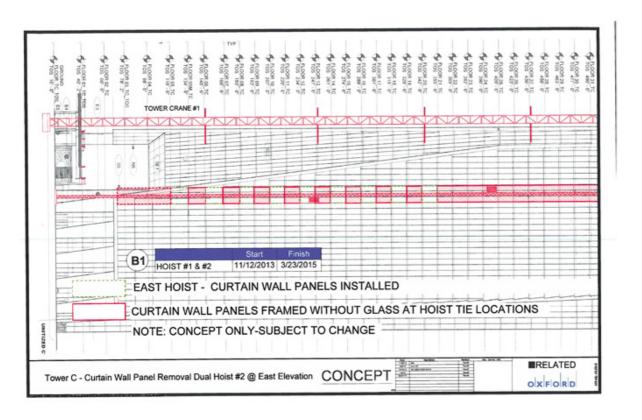

## We could experience cost overruns and disruptions to our operations in connection with the construction of, and relocation to, our new global corporate headquarters.

The Company has entered into various agreements relating to the development of the Company's new global corporate headquarters in a new office building to be located at the Hudson Yards development site in New York City. The financing, development and construction of the new building is taking place through a joint venture between the Company and the developers. Construction of the new building has commenced and occupancy in the new global headquarters is currently expected to take place in calendar 2015. During fiscal 2013, the Company invested \$93.9 million in the Hudson Yards joint venture. The Company expects to invest approximately \$440 million in the joint venture over the next three years, with approximately \$130 million to \$160 million estimated in fiscal 2014, depending on construction progress. Outside of the joint venture, the Company is directly investing in aspects of the new corporate headquarters. In fiscal 2013, \$24.8 million was included in capital expenditures and we expect \$190 million of additional expenditures over the remaining period of construction. The Company's allocable share of the joint venture investments and capital expenditures will be financed by the Company with cash on hand, borrowings under its credit facility and approximately \$130 million of proceeds from the sale of its current headquarters buildings.

Due to the inherent difficulty in estimating costs associated with projects of this scale and nature, together with the fact that we are in the early stages of construction of the project, certain of the costs associated with this project may be higher than estimated and it may take longer than expected to complete