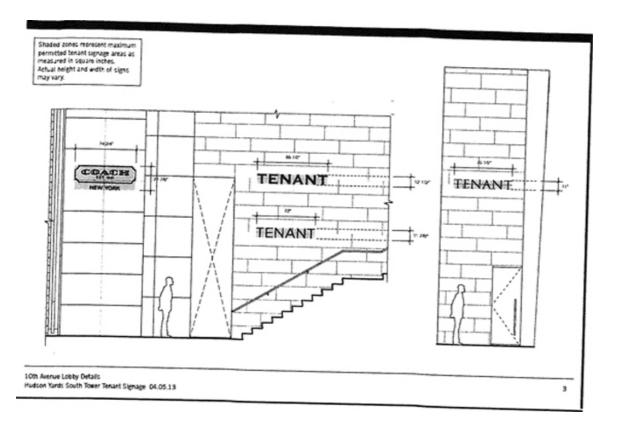

## We could experience cost overruns and disruptions to our operations in connection with the construction of, and relocation to, our new global corporate headquarters.

The Company has entered into various agreements relating to the development of the Company's new global corporate headquarters in a new office building to be located at the Hudson Yards development site in New York City. The financing, development and construction of the new building is taking place through a joint venture between the Company and the developers. Construction of the new building has commenced and occupancy in the new global headquarters is currently expected to take place in calendar 2015. During fiscal 2013, the Company invested \$93.9 million in the Hudson Yards joint venture. The Company expects to invest approximately \$440 million in the joint venture over the next three years, with approximately \$130 million to \$160 million estimated in fiscal 2014, depending on construction progress. Outside of the joint venture, the Company is directly investing in aspects of the new corporate headquarters. In fiscal 2013, \$24.8 million was included in capital expenditures and we expect \$190 million of additional expenditures over the remaining period of construction. The Company's allocable share of the joint venture investments and capital expenditures will be financed by the Company with cash on hand, borrowings under its credit facility and approximately \$130 million of proceeds from the sale of its current headquarters buildings.