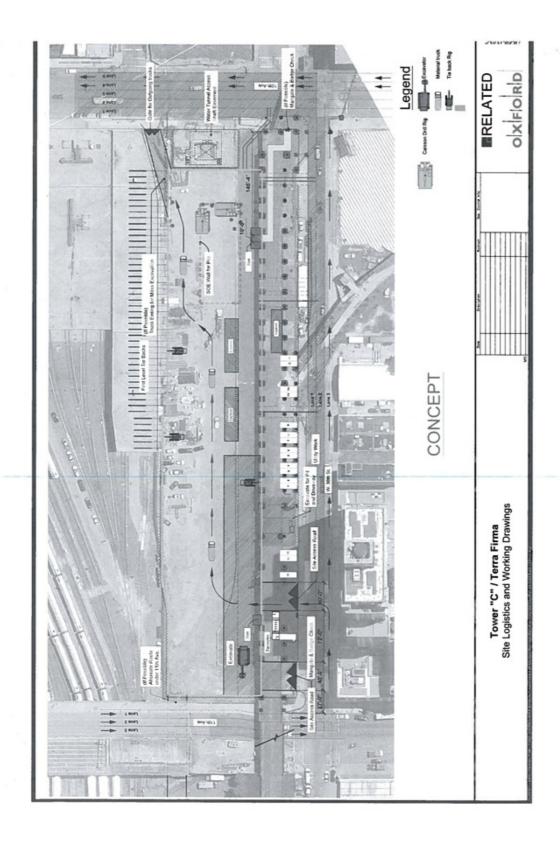

## We could experience cost overruns and disruptions to our operations in connection with the construction of, and relocation to, our new global corporate headquarters.

The Company has entered into various agreements relating to the development of the Company's new global corporate headquarters in a new office building to be located at the Hudson Yards development site in New York City. The financing, development and construction of the new building is taking place through a joint venture between the Company and the developers. Construction of the new building has commenced and occupancy in the new global headquarters is currently expected to take place in calendar 2015. During fiscal 2013, the Company invested \$93.9 million in the Hudson Yards joint venture. The Company expects to invest approximately \$440 million in the joint venture over the next three years, with approximately \$130 million to \$160 million estimated in fiscal 2014, depending on construction progress. Outside of the joint venture, the Company is directly investing in aspects of the new corporate headquarters. In fiscal 2013, \$24.8 million was included in capital expenditures and we expect \$190 million of additional expenditures over the remaining period of construction. The Company's allocable share of the joint venture investments and capital expenditures will be financed by the Company with cash on hand, borrowings under its credit facility and approximately \$130 million of proceeds from the sale of its current headquarters buildings.

Due to the inherent difficulty in estimating costs associated with projects of this scale and nature, together with the fact that we are in the early stages of construction of the project, certain of the costs associated with this project may be higher than estimated and it may take longer than expected to complete