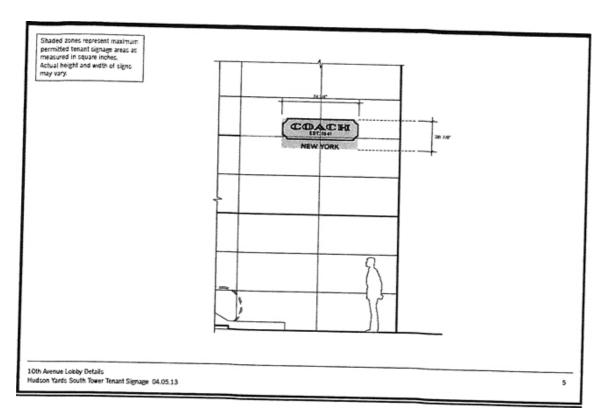

## We could experience cost overruns and disruptions to our operations in connection with the construction of, and relocation to, our new global corporate headquarters.

The Company has entered into various agreements relating to the development of the Company's new global corporate headquarters in a new office building to be located at the Hudson Yards development site in New York City. The financing, development and construction of the new building is taking place through a joint venture between the Company and the developers. Construction of the new building has commenced and occupancy in the new global headquarters is currently expected to take place in calendar 2015. During fiscal 2013, the Company invested \$93.9 million in the Hudson Yards joint venture. The Company expects to invest approximately \$440 million in the joint venture over the next three years, with approximately \$130 million to \$160 million estimated in fiscal 2014, depending on construction progress. Outside of the joint venture, the Company is directly investing in aspects of the new corporate headquarters. In fiscal 2013, \$24.8 million was included in capital expenditures and we expect \$190 million of additional expenditures over the remaining period of construction. The Company's allocable share of the joint venture investments and capital expenditures will be financed by the Company with cash on hand, borrowings under its credit facility and approximately \$130 million of proceeds from the sale of its current headquarters buildings.