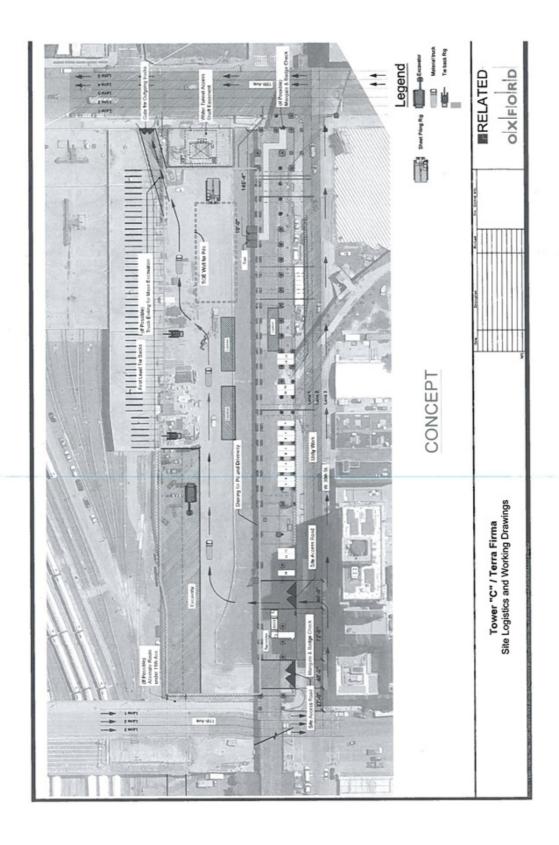

## We could experience cost overruns and disruptions to our operations in connection with the construction of, and relocation to, our new global corporate headquarters.

The Company has entered into various agreements relating to the development of the Company's new global corporate headquarters in a new office building to be located at the Hudson Yards development site in New York City. The financing, development and construction of the new building is taking place through a joint venture between the Company and the developers. Construction of the new building has commenced and occupancy in the new global headquarters is currently expected to take place in calendar 2015. During fiscal 2013, the Company invested \$93.9 million in the Hudson Yards joint venture. The Company expects to invest approximately \$440 million in the joint venture over the next three years, with approximately \$130 million to \$160 million estimated in fiscal 2014, depending on construction progress. Outside of the joint venture, the Company is directly investing in aspects of the new corporate headquarters. In fiscal 2013, \$24.8 million was included in capital expenditures and we expect \$190 million of additional expenditures over the remaining period of construction. The Company's allocable share of the joint venture investments and capital expenditures will be financed by the Company with cash on hand, borrowings under its credit facility and approximately \$130 million of proceeds from the sale of its current headquarters buildings.

Due to the inherent difficulty in estimating costs associated with projects of this scale and nature, together with the fact that we are in the early stages of construction of the project, certain of the costs associated with this project may be higher than estimated and it may take longer than expected to complete