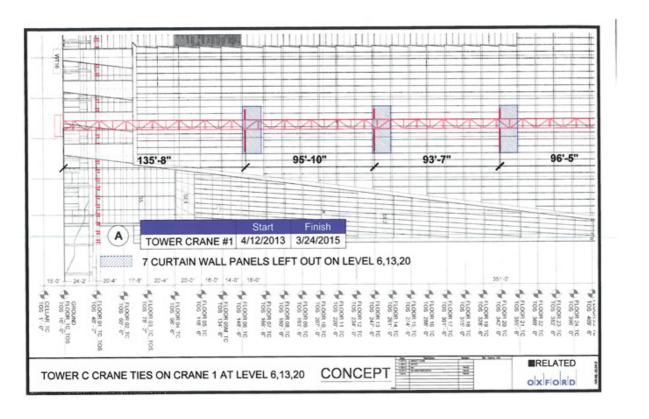

## We could experience cost overruns and disruptions to our operations in connection with the construction of, and relocation to, our new global corporate headquarters.

The Company has entered into various agreements relating to the development of the Company's new global corporate headquarters in a new office building to be located at the Hudson Yards development site in New York City. The financing, development and construction of the new building is taking place through a joint venture between the Company and the developers. Construction of the new building has commenced and occupancy in the new global headquarters is currently expected to take place in calendar 2015. During fiscal 2013, the Company invested \$93.9 million in the Hudson Yards joint venture. The Company expects to invest approximately \$440 million in the joint venture over the next three years, with approximately \$130 million to \$160 million estimated in fiscal 2014, depending on construction progress. Outside of the joint venture, the Company is directly investing in aspects of the new corporate headquarters. In fiscal 2013, \$24.8 million was included in capital expenditures and we expect \$190 million of additional expenditures over the remaining period of construction. The Company's allocable share of the joint venture investments and capital expenditures will be financed by the Company with cash on hand, borrowings under its credit facility and approximately \$130 million of proceeds from the sale of its current headquarters buildings.

Due to the inherent difficulty in estimating costs associated with projects of this scale and nature, together with the fact that we are in the early stages of construction of the project, certain of the costs associated with this project may be higher than estimated and it may take longer than expected to complete