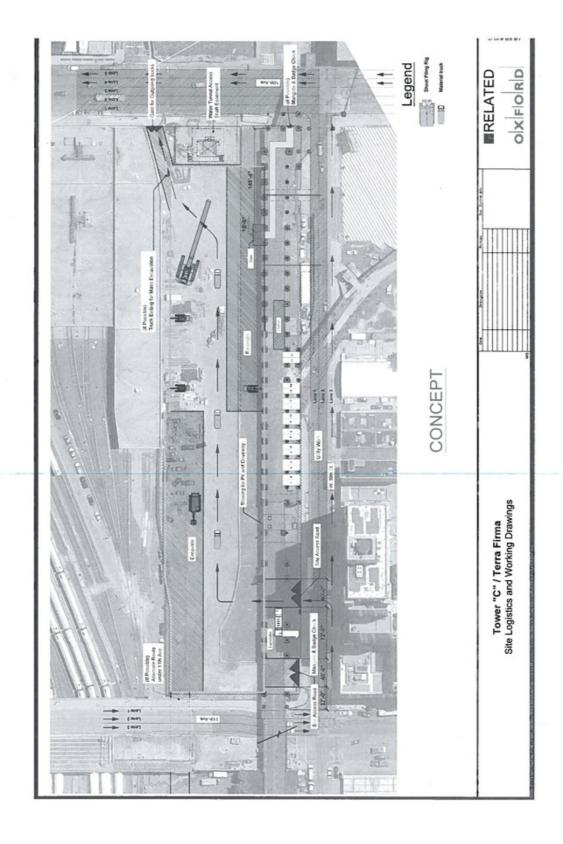

## We could experience cost overruns and disruptions to our operations in connection with the construction of, and relocation to, our new global corporate headquarters.

The Company has entered into various agreements relating to the development of the Company's new global corporate headquarters in a new office building to be located at the Hudson Yards development site in New York City. The financing, development and construction of the new building is taking place through a joint venture between the Company and the developers. Construction of the new building has commenced and occupancy in the new global headquarters is currently expected to take place in calendar 2015. During fiscal 2013, the Company invested \$93.9 million in the Hudson Yards joint venture. The Company expects to invest approximately \$440 million in the joint venture over the next three years, with approximately \$130 million to \$160 million estimated in fiscal 2014, depending on construction progress. Outside of the joint venture, the Company is directly investing in aspects of the new corporate headquarters. In fiscal 2013, \$24.8 million was included in capital expenditures and we expect \$190 million of additional expenditures over the remaining period of construction. The Company's allocable share of the joint venture investments and capital expenditures will be financed by the Company with cash on hand, borrowings under its credit facility and approximately \$130 million of proceeds from the sale of its current headquarters buildings.

Due to the inherent difficulty in estimating costs associated with projects of this scale and nature, together with the fact that we are in the early stages of construction of the project, certain of the costs associated with this project may be higher than estimated and it may take longer than expected to complete