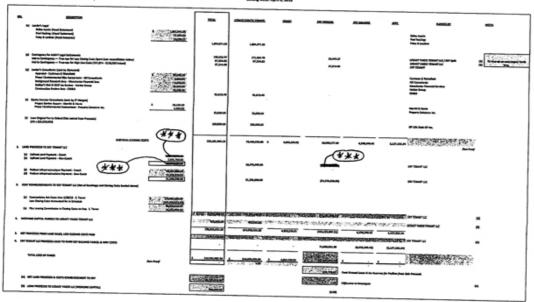

## We could experience cost overruns and disruptions to our operations in connection with the construction of, and relocation to, our new global corporate headquarters.

The Company has entered into various agreements relating to the development of the Company's new global corporate headquarters in a new office building to be located at the Hudson Yards development site in New York City. The financing, development and construction of the new building is taking place through a joint venture between the Company and the developers. Construction of the new building has commenced and occupancy in the new global headquarters is currently expected to take place in calendar 2015. During fiscal 2013, the Company invested \$93.9 million in the Hudson Yards joint venture. The Company expects to invest approximately \$440 million in the joint venture over the next three years, with approximately \$130 million to \$160 million estimated in fiscal 2014, depending on construction progress. Outside of the joint venture, the Company is directly investing in aspects of the new corporate headquarters. In fiscal 2013, \$24.8 million was included in capital expenditures and we expect \$190 million of additional expenditures over the remaining period of construction. The Company's allocable share of the joint venture investments and capital expenditures will be financed by the Company with cash on hand, borrowings under its credit facility and approximately \$130 million of proceeds from the sale of its current headquarters buildings.

Due to the inherent difficulty in estimating costs associated with projects of this scale and nature, together with the fact that we are in the early stages of construction of the project, certain of the costs associated with this project may be higher than estimated and it may take longer than expected to complete