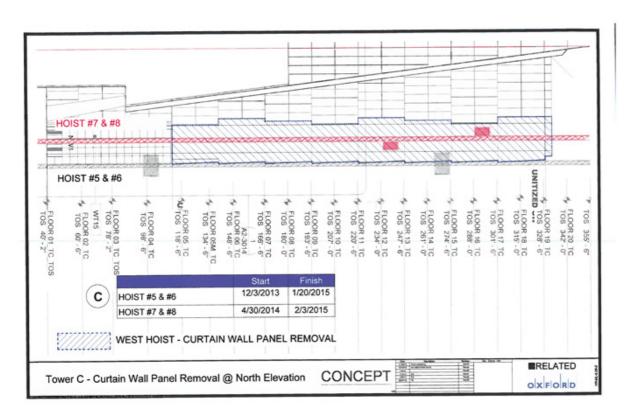

## We could experience cost overruns and disruptions to our operations in connection with the construction of, and relocation to, our new global corporate headquarters.

The Company has entered into various agreements relating to the development of the Company's new global corporate headquarters in a new office building to be located at the Hudson Yards development site in New York City. The financing, development and construction of the new building is taking place through a joint venture between the Company and the developers. Construction of the new building has commenced and occupancy in the new global headquarters is currently expected to take place in calendar 2015. During fiscal 2013, the Company invested \$93.9 million in the Hudson Yards joint venture. The Company expects to invest approximately \$440 million in the joint venture over the next three years, with approximately \$130 million to \$160 million estimated in fiscal 2014, depending on construction progress. Outside of the joint venture, the Company is directly investing in aspects of the new corporate headquarters. In fiscal 2013, \$24.8 million was included in capital expenditures and we expect \$190 million of additional expenditures over the remaining period of construction. The Company's allocable share of the joint venture investments and capital expenditures will be financed by the Company with cash on hand, borrowings under its credit facility and approximately \$130 million of proceeds from the sale of its current headquarters buildings.

Due to the inherent difficulty in estimating costs associated with projects of this scale and nature, together with the fact that we are in the early stages of construction of the project, certain of the costs associated with this project may be higher than estimated and it may take longer than expected to complete