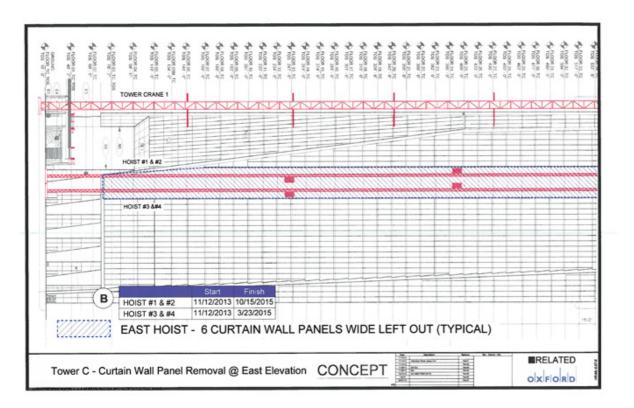

## We could experience cost overruns and disruptions to our operations in connection with the construction of, and relocation to, our new global corporate headquarters.

The Company has entered into various agreements relating to the development of the Company's new global corporate headquarters in a new office building to be located at the Hudson Yards development site in New York City. The financing, development and construction of the new building is taking place through a joint venture between the Company and the developers. Construction of the new building has commenced and occupancy in the new global headquarters is currently expected to take place in calendar 2015. During fiscal 2013, the Company invested \$93.9 million in the Hudson Yards joint venture. The Company expects to invest approximately \$440 million in the joint venture over the next three years, with approximately \$130 million to \$160 million estimated in fiscal 2014, depending on construction progress. Outside of the joint venture, the Company is directly investing in aspects of the new corporate headquarters. In fiscal 2013, \$24.8 million was included in capital expenditures and we expect \$190 million of additional expenditures over the remaining period of construction. The Company's allocable share of the joint venture investments and capital expenditures will be financed by the Company with cash on hand, borrowings under its credit facility and approximately \$130 million of proceeds from the sale of its current headquarters buildings.

Due to the inherent difficulty in estimating costs associated with projects of this scale and nature, together with the fact that we are in the early stages of construction of the project, certain of the costs associated with this project may be higher than estimated and it may take longer than expected to complete