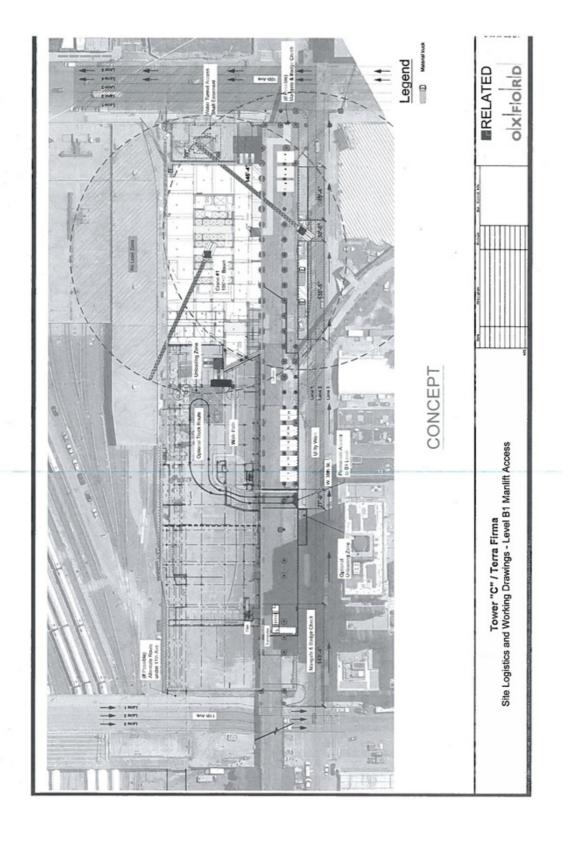

## We could experience cost overruns and disruptions to our operations in connection with the construction of, and relocation to, our new global corporate headquarters.

The Company has entered into various agreements relating to the development of the Company's new global corporate headquarters in a new office building to be located at the Hudson Yards development site in New York City. The financing, development and construction of the new building is taking place through a joint venture between the Company and the developers. Construction of the new building has commenced and occupancy in the new global headquarters is currently expected to take place in calendar 2015. During fiscal 2013, the Company invested \$93.9 million in the Hudson Yards joint venture. The Company expects to invest approximately \$440 million in the joint venture over the next three years, with approximately \$130 million to \$160 million estimated in fiscal 2014, depending on construction progress. Outside of the joint venture, the Company is directly investing in aspects of the new corporate headquarters. In fiscal 2013, \$24.8 million was included in capital expenditures and we expect \$190 million of additional expenditures over the remaining period of construction. The Company's allocable share of the joint venture investments and capital expenditures will be financed by the Company with cash on hand, borrowings under its credit facility and approximately \$130 million of proceeds from the sale of its current headquarters buildings.

Due to the inherent difficulty in estimating costs associated with projects of this scale and nature, together with the fact that we are in the early stages of construction of the project, certain of the costs associated with this project may be higher than estimated and it may take longer than expected to complete