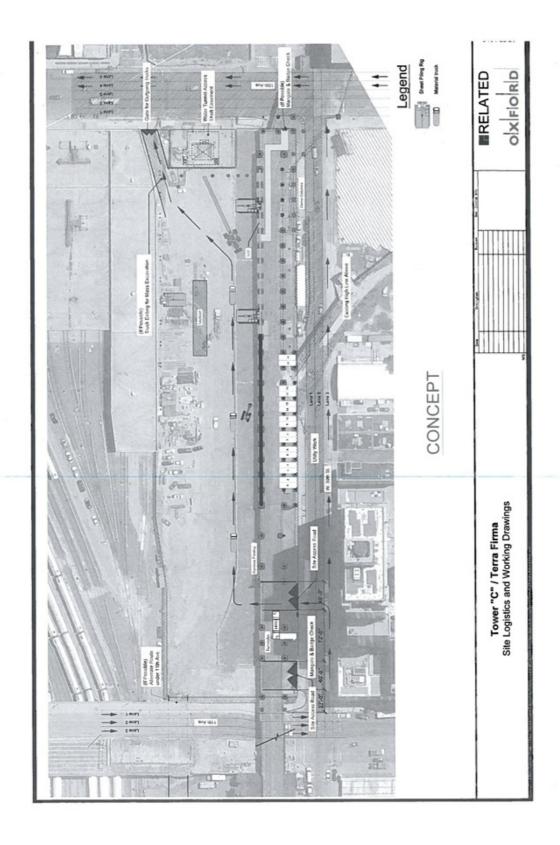

## We could experience cost overruns and disruptions to our operations in connection with the construction of, and relocation to, our new global corporate headquarters.

The Company has entered into various agreements relating to the development of the Company's new global corporate headquarters in a new office building to be located at the Hudson Yards development site in New York City. The financing, development and construction of the new building is taking place through a joint venture between the Company and the developers. Construction of the new building has commenced and occupancy in the new global headquarters is currently expected to take place in calendar 2015. During fiscal 2013, the Company invested \$93.9 million in the Hudson Yards joint venture. The Company expects to invest approximately \$440 million in the joint venture over the next three years, with approximately \$130 million to \$160 million estimated in fiscal 2014, depending on construction progress. Outside of the joint venture, the Company is directly investing in aspects of the new corporate headquarters. In fiscal 2013, \$24.8 million was included in capital expenditures and we expect \$190 million of additional expenditures over the remaining period of construction. The Company's allocable share of the joint venture investments and capital expenditures will be financed by the Company with cash on hand, borrowings under its credit facility and approximately \$130 million of proceeds from the sale of its current headquarters buildings.

Due to the inherent difficulty in estimating costs associated with projects of this scale and nature, together with the fact that we are in the early stages of construction of the project, certain of the costs associated with this project may be higher than estimated and it may take longer than expected to complete