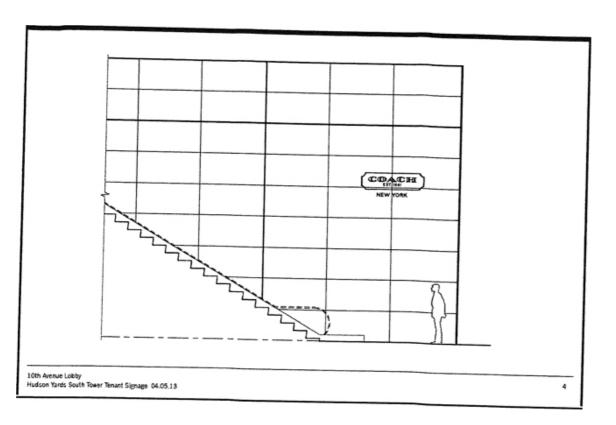

## We could experience cost overruns and disruptions to our operations in connection with the construction of, and relocation to, our new global corporate headquarters.

The Company has entered into various agreements relating to the development of the Company's new global corporate headquarters in a new office building to be located at the Hudson Yards development site in New York City. The financing, development and construction of the new building is taking place through a joint venture between the Company and the developers. Construction of the new building has commenced and occupancy in the new global headquarters is currently expected to take place in calendar 2015. During fiscal 2013, the Company invested \$93.9 million in the Hudson Yards joint venture. The Company expects to invest approximately \$440 million in the joint venture over the next three years, with approximately \$130 million to \$160 million estimated in fiscal 2014, depending on construction progress. Outside of the joint venture, the Company is directly investing in aspects of the new corporate headquarters. In fiscal 2013, \$24.8 million was included in capital expenditures and we expect \$190 million of additional expenditures over the remaining period of construction. The Company's allocable share of the joint venture investments and capital expenditures will be financed by the Company with cash on hand, borrowings under its credit facility and approximately \$130 million of proceeds from the sale of its current headquarters buildings.