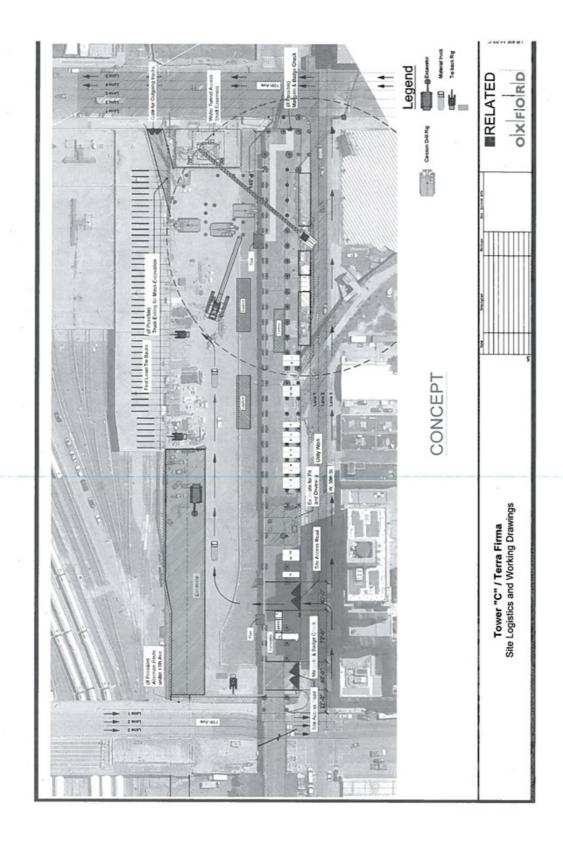

## We could experience cost overruns and disruptions to our operations in connection with the construction of, and relocation to, our new global corporate headquarters.

The Company has entered into various agreements relating to the development of the Company's new global corporate headquarters in a new office building to be located at the Hudson Yards development site in New York City. The financing, development and construction of the new building is taking place through a joint venture between the Company and the developers. Construction of the new building has commenced and occupancy in the new global headquarters is currently expected to take place in calendar 2015. During fiscal 2013, the Company invested \$93.9 million in the Hudson Yards joint venture. The Company expects to invest approximately \$440 million in the joint venture over the next three years, with approximately \$130 million to \$160 million estimated in fiscal 2014, depending on construction progress. Outside of the joint venture, the Company is directly investing in aspects of the new corporate headquarters. In fiscal 2013, \$24.8 million was included in capital expenditures and we expect \$190 million of additional expenditures over the remaining period of construction. The Company's allocable share of the joint venture investments and capital expenditures will be financed by the Company with cash on hand, borrowings under its credit facility and approximately \$130 million of proceeds from the sale of its current headquarters buildings.

Due to the inherent difficulty in estimating costs associated with projects of this scale and nature, together with the fact that we are in the early stages of construction of the project, certain of the costs associated with this project may be higher than estimated and it may take longer than expected to complete