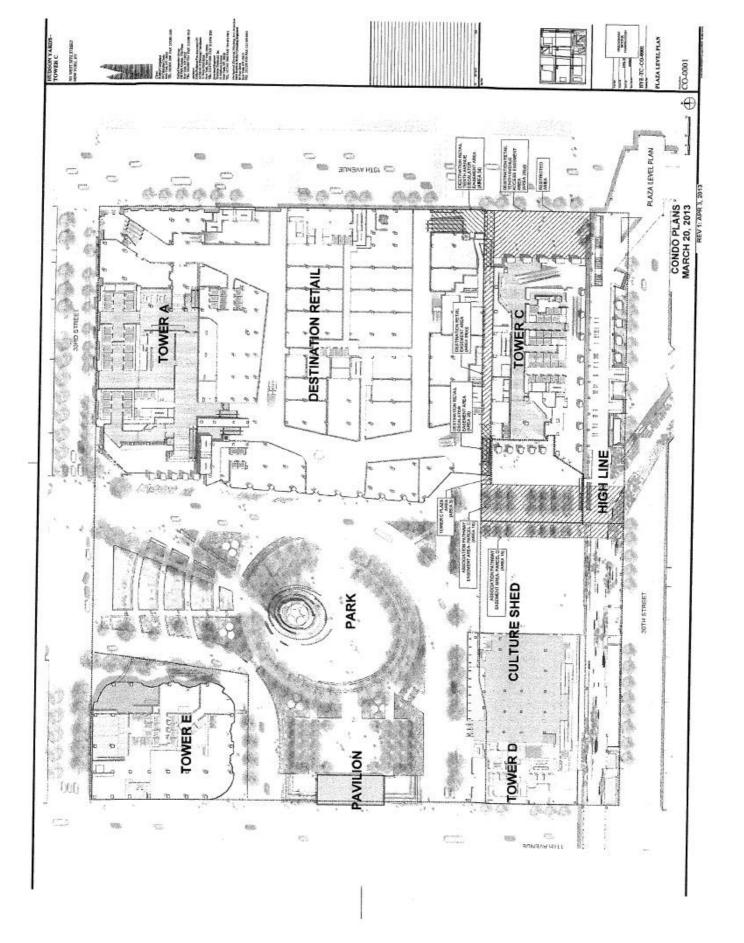

## We could experience cost overruns and disruptions to our operations in connection with the construction of, and relocation to, our new global corporate headquarters.

The Company has entered into various agreements relating to the development of the Company's new global corporate headquarters in a new office building to be located at the Hudson Yards development site in New York City. The financing, development and construction of the new building is taking place through a joint venture between the Company and the developers. Construction of the new building has commenced and occupancy in the new global headquarters is currently expected to take place in calendar 2015. During fiscal 2013, the Company invested \$93.9 million in the Hudson Yards joint venture. The Company expects to invest approximately \$440 million in the joint venture over the next three years, with approximately \$130 million to \$160 million estimated in fiscal 2014, depending on construction progress. Outside of the joint venture, the Company is directly investing in aspects of the new corporate headquarters. In fiscal 2013, \$24.8 million was included in capital expenditures and we expect \$190 million of additional expenditures over the remaining period of construction. The Company's allocable share of the joint venture investments and capital expenditures will be financed by the Company with cash on hand, borrowings under its credit facility and approximately \$130 million of proceeds from the sale of its current headquarters buildings.