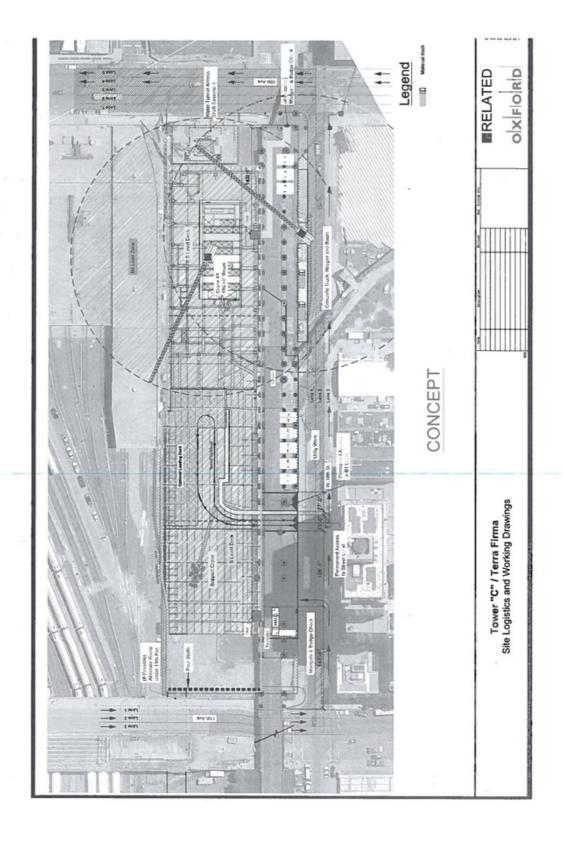

## We could experience cost overruns and disruptions to our operations in connection with the construction of, and relocation to, our new global corporate headquarters.

The Company has entered into various agreements relating to the development of the Company's new global corporate headquarters in a new office building to be located at the Hudson Yards development site in New York City. The financing, development and construction of the new building is taking place through a joint venture between the Company and the developers. Construction of the new building has commenced and occupancy in the new global headquarters is currently expected to take place in calendar 2015. During fiscal 2013, the Company invested \$93.9 million in the Hudson Yards joint venture. The Company expects to invest approximately \$440 million in the joint venture over the next three years, with approximately \$130 million to \$160 million estimated in fiscal 2014, depending on construction progress. Outside of the joint venture, the Company is directly investing in aspects of the new corporate headquarters. In fiscal 2013, \$24.8 million was included in capital expenditures and we expect \$190 million of additional expenditures over the remaining period of construction. The Company's allocable share of the joint venture investments and capital expenditures will be financed by the Company with cash on hand, borrowings under its credit facility and approximately \$130 million of proceeds from the sale of its current headquarters buildings.

Due to the inherent difficulty in estimating costs associated with projects of this scale and nature, together with the fact that we are in the early stages of construction of the project, certain of the costs associated with this project may be higher than estimated and it may take longer than expected to complete