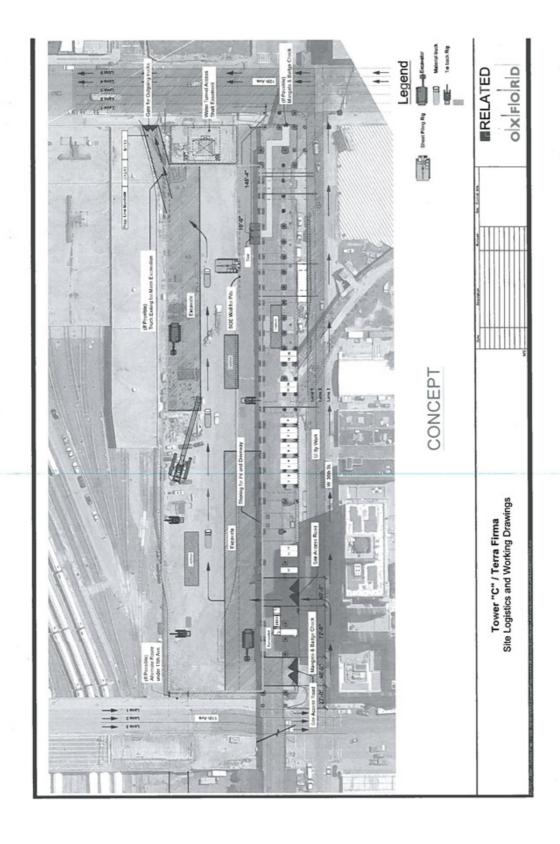

## We could experience cost overruns and disruptions to our operations in connection with the construction of, and relocation to, our new global corporate headquarters.

The Company has entered into various agreements relating to the development of the Company's new global corporate headquarters in a new office building to be located at the Hudson Yards development site in New York City. The financing, development and construction of the new building is taking place through a joint venture between the Company and the developers. Construction of the new building has commenced and occupancy in the new global headquarters is currently expected to take place in calendar 2015. During fiscal 2013, the Company invested \$93.9 million in the Hudson Yards joint venture. The Company expects to invest approximately \$440 million in the joint venture over the next three years, with approximately \$130 million to \$160 million estimated in fiscal 2014, depending on construction progress. Outside of the joint venture, the Company is directly investing in aspects of the new corporate headquarters. In fiscal 2013, \$24.8 million was included in capital expenditures and we expect \$190 million of additional expenditures over the remaining period of construction. The Company's allocable share of the joint venture investments and capital expenditures will be financed by the Company with cash on hand, borrowings under its credit facility and approximately \$130 million of proceeds from the sale of its current headquarters buildings.

Due to the inherent difficulty in estimating costs associated with projects of this scale and nature, together with the fact that we are in the early stages of construction of the project, certain of the costs associated with this project may be higher than estimated and it may take longer than expected to complete