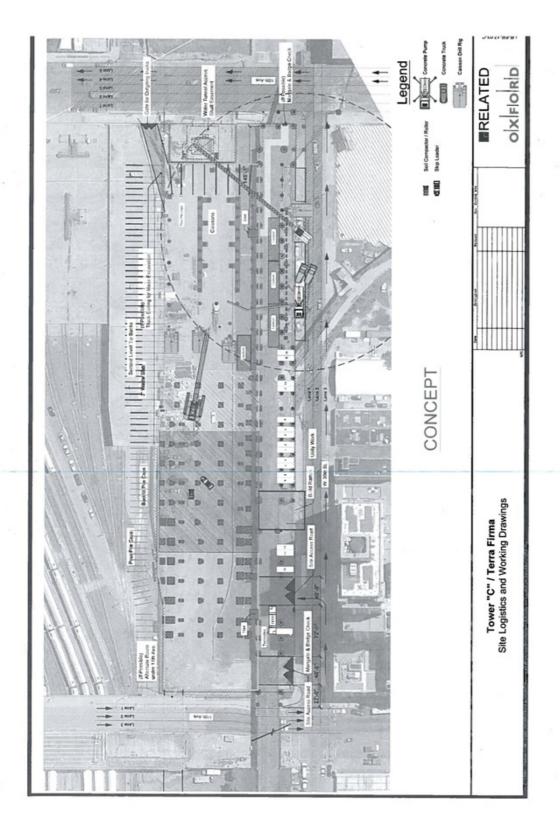

## We could experience cost overruns and disruptions to our operations in connection with the construction of, and relocation to, our new global corporate headquarters.

The Company has entered into various agreements relating to the development of the Company's new global corporate headquarters in a new office building to be located at the Hudson Yards development site in New York City. The financing, development and construction of the new building is taking place through a joint venture between the Company and the developers. Construction of the new building has commenced and occupancy in the new global headquarters is currently expected to take place in calendar 2015. During fiscal 2013, the Company invested \$93.9 million in the Hudson Yards joint venture. The Company expects to invest approximately \$440 million in the joint venture over the next three years, with approximately \$130 million to \$160 million estimated in fiscal 2014, depending on construction progress. Outside of the joint venture, the Company is directly investing in aspects of the new corporate headquarters. In fiscal 2013, \$24.8 million was included in capital expenditures and we expect \$190 million of additional expenditures over the remaining period of construction. The Company's allocable share of the joint venture investments and capital expenditures will be financed by the Company with cash on hand, borrowings under its credit facility and approximately \$130 million of proceeds from the sale of its current headquarters buildings.

Due to the inherent difficulty in estimating costs associated with projects of this scale and nature, together with the fact that we are in the early stages of construction of the project, certain of the costs associated with this project may be higher than estimated and it may take longer than expected to complete