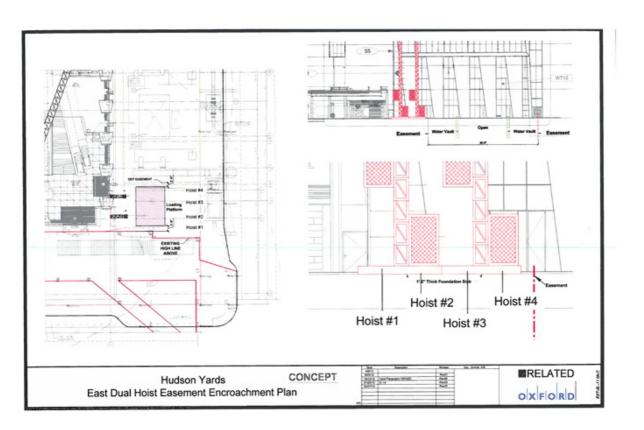

## We could experience cost overruns and disruptions to our operations in connection with the construction of, and relocation to, our new global corporate headquarters.

The Company has entered into various agreements relating to the development of the Company's new global corporate headquarters in a new office building to be located at the Hudson Yards development site in New York City. The financing, development and construction of the new building is taking place through a joint venture between the Company and the developers. Construction of the new building has commenced and occupancy in the new global headquarters is currently expected to take place in calendar 2015. During fiscal 2013, the Company invested \$93.9 million in the Hudson Yards joint venture. The Company expects to invest approximately \$440 million in the joint venture over the next three years, with approximately \$130 million to \$160 million estimated in fiscal 2014, depending on construction progress. Outside of the joint venture, the Company is directly investing in aspects of the new corporate headquarters. In fiscal 2013, \$24.8 million was included in capital expenditures and we expect \$190 million of additional expenditures over the remaining period of construction. The Company's allocable share of the joint venture investments and capital expenditures will be financed by the Company with cash on hand, borrowings under its credit facility and approximately \$130 million of proceeds from the sale of its current headquarters buildings.

Due to the inherent difficulty in estimating costs associated with projects of this scale and nature, together with the fact that we are in the early stages of construction of the project, certain of the costs associated with this project may be higher than estimated and it may take longer than expected to complete