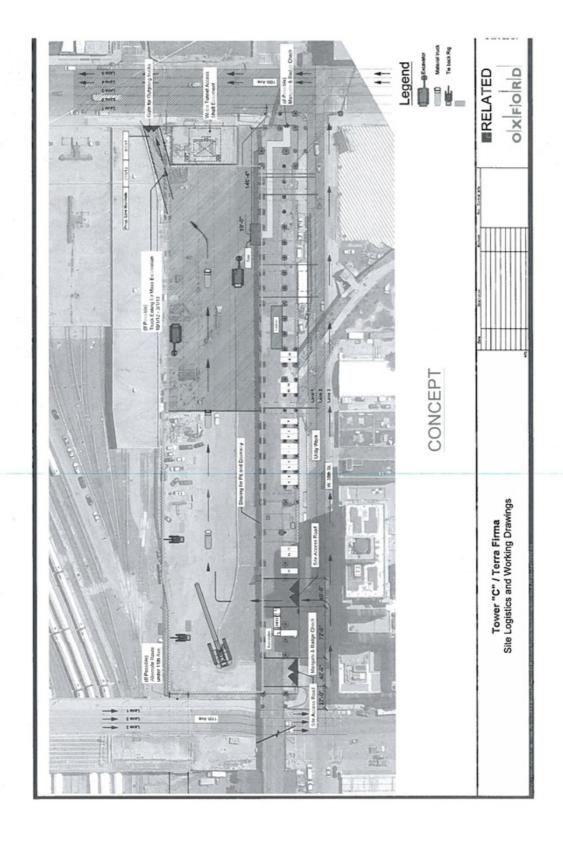

## We could experience cost overruns and disruptions to our operations in connection with the construction of, and relocation to, our new global corporate headquarters.

The Company has entered into various agreements relating to the development of the Company's new global corporate headquarters in a new office building to be located at the Hudson Yards development site in New York City. The financing, development and construction of the new building is taking place through a joint venture between the Company and the developers. Construction of the new building has commenced and occupancy in the new global headquarters is currently expected to take place in calendar 2015. During fiscal 2013, the Company invested \$93.9 million in the Hudson Yards joint venture. The Company expects to invest approximately \$440 million in the joint venture over the next three years, with approximately \$130 million to \$160 million estimated in fiscal 2014, depending on construction progress. Outside of the joint venture, the Company is directly investing in aspects of the new corporate headquarters. In fiscal 2013, \$24.8 million was included in capital expenditures and we expect \$190 million of additional expenditures over the remaining period of construction. The Company's allocable share of the joint venture investments and capital expenditures will be financed by the Company with cash on hand, borrowings under its credit facility and approximately \$130 million of proceeds from the sale of its current headquarters buildings.

Due to the inherent difficulty in estimating costs associated with projects of this scale and nature, together with the fact that we are in the early stages of construction of the project, certain of the costs associated with this project may be higher than estimated and it may take longer than expected to complete