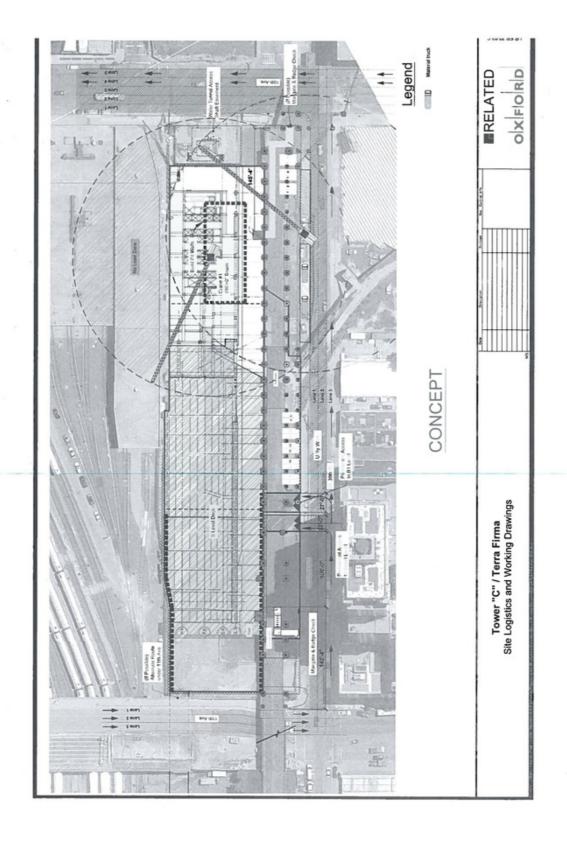

## We could experience cost overruns and disruptions to our operations in connection with the construction of, and relocation to, our new global corporate headquarters.

The Company has entered into various agreements relating to the development of the Company's new global corporate headquarters in a new office building to be located at the Hudson Yards development site in New York City. The financing, development and construction of the new building is taking place through a joint venture between the Company and the developers. Construction of the new building has commenced and occupancy in the new global headquarters is currently expected to take place in calendar 2015. During fiscal 2013, the Company invested \$93.9 million in the Hudson Yards joint venture. The Company expects to invest approximately \$440 million in the joint venture over the next three years, with approximately \$130 million to \$160 million estimated in fiscal 2014, depending on construction progress. Outside of the joint venture, the Company is directly investing in aspects of the new corporate headquarters. In fiscal 2013, \$24.8 million was included in capital expenditures and we expect \$190 million of additional expenditures over the remaining period of construction. The Company's allocable share of the joint venture investments and capital expenditures will be financed by the Company with cash on hand, borrowings under its credit facility and approximately \$130 million of proceeds from the sale of its current headquarters buildings.

Due to the inherent difficulty in estimating costs associated with projects of this scale and nature, together with the fact that we are in the early stages of construction of the project, certain of the costs associated with this project may be higher than estimated and it may take longer than expected to complete