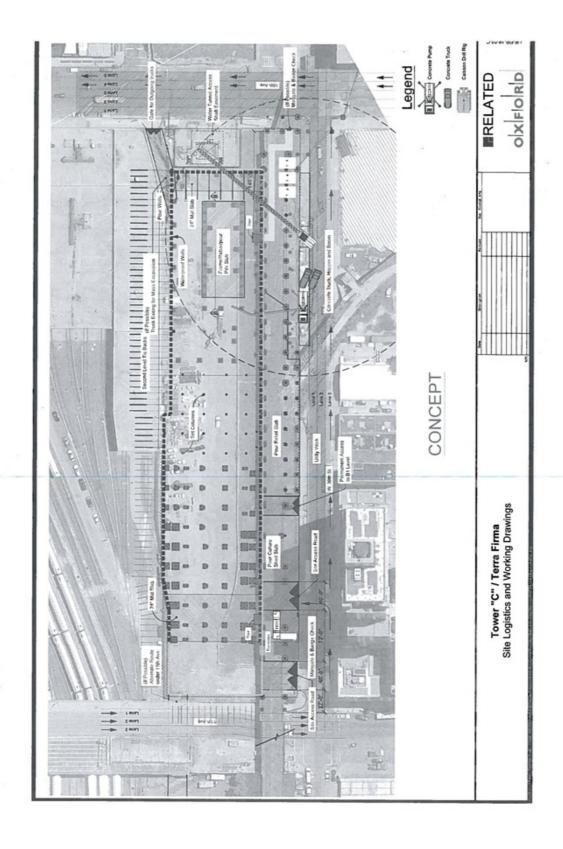

## We could experience cost overruns and disruptions to our operations in connection with the construction of, and relocation to, our new global corporate headquarters.

The Company has entered into various agreements relating to the development of the Company's new global corporate headquarters in a new office building to be located at the Hudson Yards development site in New York City. The financing, development and construction of the new building is taking place through a joint venture between the Company and the developers. Construction of the new building has commenced and occupancy in the new global headquarters is currently expected to take place in calendar 2015. During fiscal 2013, the Company invested \$93.9 million in the Hudson Yards joint venture. The Company expects to invest approximately \$440 million in the joint venture over the next three years, with approximately \$130 million to \$160 million estimated in fiscal 2014, depending on construction progress. Outside of the joint venture, the Company is directly investing in aspects of the new corporate headquarters. In fiscal 2013, \$24.8 million was included in capital expenditures and we expect \$190 million of additional expenditures over the remaining period of construction. The Company's allocable share of the joint venture investments and capital expenditures will be financed by the Company with cash on hand, borrowings under its credit facility and approximately \$130 million of proceeds from the sale of its current headquarters buildings.

Due to the inherent difficulty in estimating costs associated with projects of this scale and nature, together with the fact that we are in the early stages of construction of the project, certain of the costs associated with this project may be higher than estimated and it may take longer than expected to complete