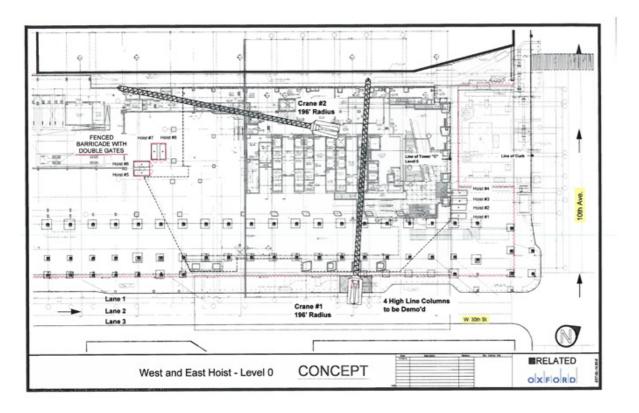

## We could experience cost overruns and disruptions to our operations in connection with the construction of, and relocation to, our new global corporate headquarters.

The Company has entered into various agreements relating to the development of the Company's new global corporate headquarters in a new office building to be located at the Hudson Yards development site in New York City. The financing, development and construction of the new building is taking place through a joint venture between the Company and the developers. Construction of the new building has commenced and occupancy in the new global headquarters is currently expected to take place in calendar 2015. During fiscal 2013, the Company invested \$93.9 million in the Hudson Yards joint venture. The Company expects to invest approximately \$440 million in the joint venture over the next three years, with approximately \$130 million to \$160 million estimated in fiscal 2014, depending on construction progress. Outside of the joint venture, the Company is directly investing in aspects of the new corporate headquarters. In fiscal 2013, \$24.8 million was included in capital expenditures and we expect \$190 million of additional expenditures over the remaining period of construction. The Company's allocable share of the joint venture investments and capital expenditures will be financed by the Company with cash on hand, borrowings under its credit facility and approximately \$130 million of proceeds from the sale of its current headquarters buildings.

Due to the inherent difficulty in estimating costs associated with projects of this scale and nature, together with the fact that we are in the early stages of construction of the project, certain of the costs associated with this project may be higher than estimated and it may take longer than expected to complete