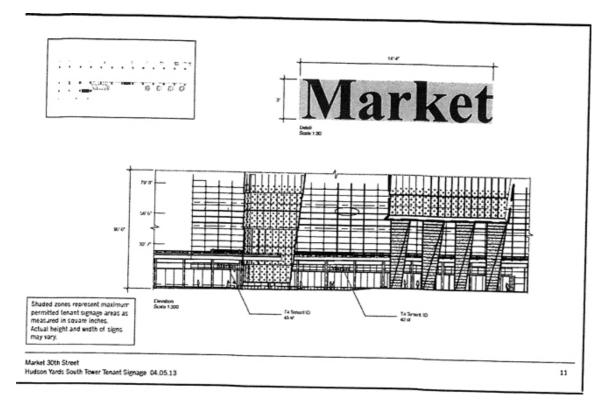

## We could experience cost overruns and disruptions to our operations in connection with the construction of, and relocation to, our new global corporate headquarters.

The Company has entered into various agreements relating to the development of the Company's new global corporate headquarters in a new office building to be located at the Hudson Yards development site in New York City. The financing, development and construction of the new building is taking place through a joint venture between the Company and the developers. Construction of the new building has commenced and occupancy in the new global headquarters is currently expected to take place in calendar 2015. During fiscal 2013, the Company invested \$93.9 million in the Hudson Yards joint venture. The Company expects to invest approximately \$440 million in the joint venture over the next three years, with approximately \$130 million to \$160 million estimated in fiscal 2014, depending on construction progress. Outside of the joint venture, the Company is directly investing in aspects of the new corporate headquarters. In fiscal 2013, \$24.8 million was included in capital expenditures and we expect \$190 million of additional expenditures over the remaining period of construction. The Company's allocable share of the joint venture investments and capital expenditures will be financed by the Company with cash on hand, borrowings under its credit facility and approximately \$130 million of proceeds from the sale of its current headquarters buildings.