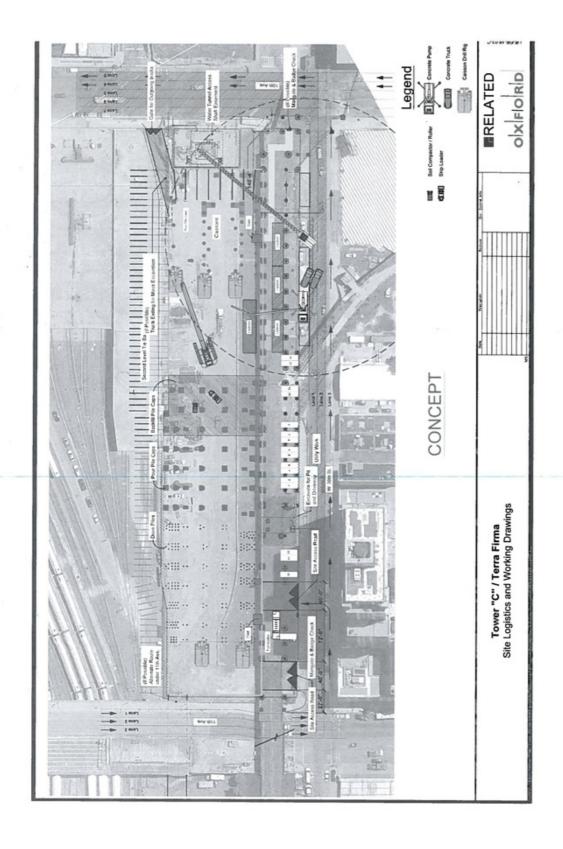

## We could experience cost overruns and disruptions to our operations in connection with the construction of, and relocation to, our new global corporate headquarters.

The Company has entered into various agreements relating to the development of the Company's new global corporate headquarters in a new office building to be located at the Hudson Yards development site in New York City. The financing, development and construction of the new building is taking place through a joint venture between the Company and the developers. Construction of the new building has commenced and occupancy in the new global headquarters is currently expected to take place in calendar 2015. During fiscal 2013, the Company invested \$93.9 million in the Hudson Yards joint venture. The Company expects to invest approximately \$440 million in the joint venture over the next three years, with approximately \$130 million to \$160 million estimated in fiscal 2014, depending on construction progress. Outside of the joint venture, the Company is directly investing in aspects of the new corporate headquarters. In fiscal 2013, \$24.8 million was included in capital expenditures and we expect \$190 million of additional expenditures over the remaining period of construction. The Company's allocable share of the joint venture investments and capital expenditures will be financed by the Company with cash on hand, borrowings under its credit facility and approximately \$130 million of proceeds from the sale of its current headquarters buildings.

Due to the inherent difficulty in estimating costs associated with projects of this scale and nature, together with the fact that we are in the early stages of construction of the project, certain of the costs associated with this project may be higher than estimated and it may take longer than expected to complete