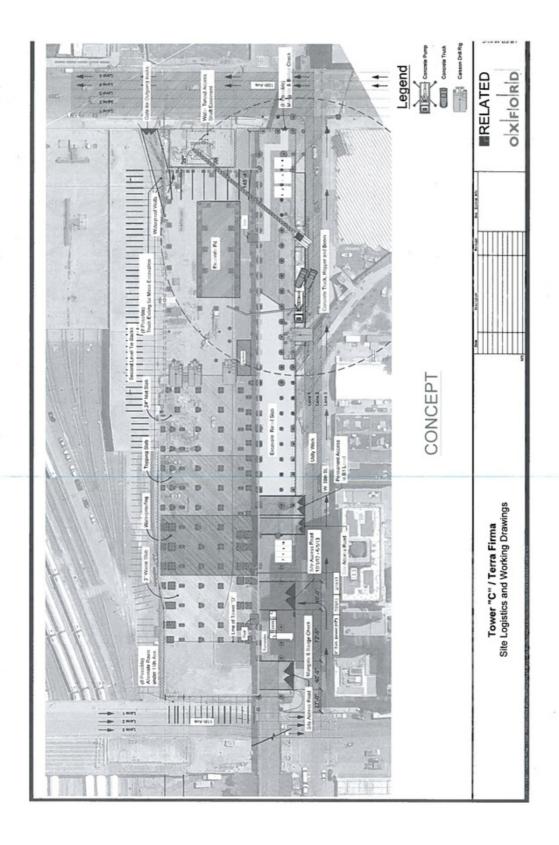

## We could experience cost overruns and disruptions to our operations in connection with the construction of, and relocation to, our new global corporate headquarters.

The Company has entered into various agreements relating to the development of the Company's new global corporate headquarters in a new office building to be located at the Hudson Yards development site in New York City. The financing, development and construction of the new building is taking place through a joint venture between the Company and the developers. Construction of the new building has commenced and occupancy in the new global headquarters is currently expected to take place in calendar 2015. During fiscal 2013, the Company invested \$93.9 million in the Hudson Yards joint venture. The Company expects to invest approximately \$440 million in the joint venture over the next three years, with approximately \$130 million to \$160 million estimated in fiscal 2014, depending on construction progress. Outside of the joint venture, the Company is directly investing in aspects of the new corporate headquarters. In fiscal 2013, \$24.8 million was included in capital expenditures and we expect \$190 million of additional expenditures over the remaining period of construction. The Company's allocable share of the joint venture investments and capital expenditures will be financed by the Company with cash on hand, borrowings under its credit facility and approximately \$130 million of proceeds from the sale of its current headquarters buildings.

Due to the inherent difficulty in estimating costs associated with projects of this scale and nature, together with the fact that we are in the early stages of construction of the project, certain of the costs associated with this project may be higher than estimated and it may take longer than expected to complete