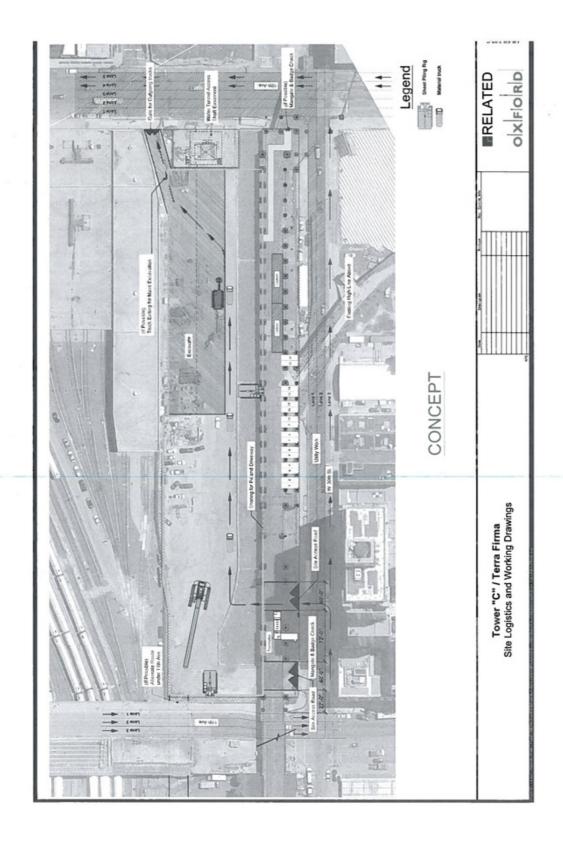

## We could experience cost overruns and disruptions to our operations in connection with the construction of, and relocation to, our new global corporate headquarters.

The Company has entered into various agreements relating to the development of the Company's new global corporate headquarters in a new office building to be located at the Hudson Yards development site in New York City. The financing, development and construction of the new building is taking place through a joint venture between the Company and the developers. Construction of the new building has commenced and occupancy in the new global headquarters is currently expected to take place in calendar 2015. During fiscal 2013, the Company invested \$93.9 million in the Hudson Yards joint venture. The Company expects to invest approximately \$440 million in the joint venture over the next three years, with approximately \$130 million to \$160 million estimated in fiscal 2014, depending on construction progress. Outside of the joint venture, the Company is directly investing in aspects of the new corporate headquarters. In fiscal 2013, \$24.8 million was included in capital expenditures and we expect \$190 million of additional expenditures over the remaining period of construction. The Company's allocable share of the joint venture investments and capital expenditures will be financed by the Company with cash on hand, borrowings under its credit facility and approximately \$130 million of proceeds from the sale of its current headquarters buildings.

Due to the inherent difficulty in estimating costs associated with projects of this scale and nature, together with the fact that we are in the early stages of construction of the project, certain of the costs associated with this project may be higher than estimated and it may take longer than expected to complete