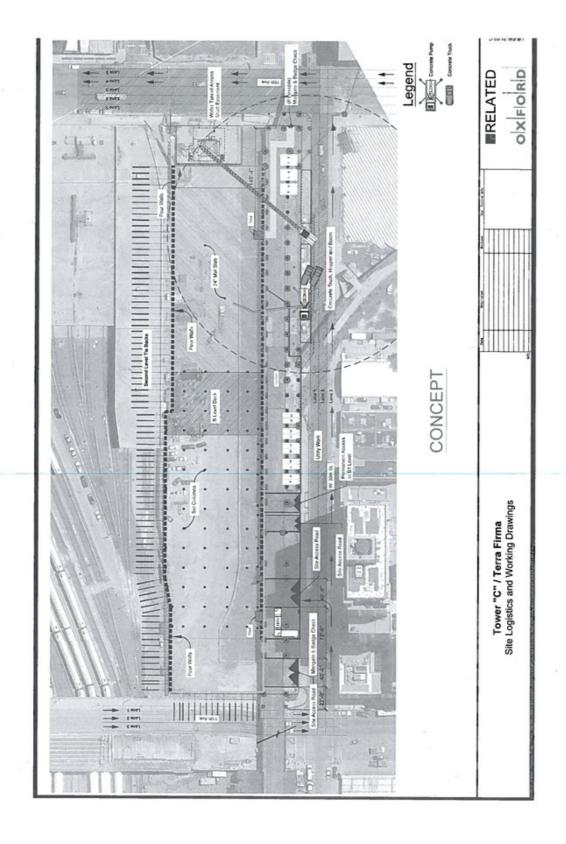

## We could experience cost overruns and disruptions to our operations in connection with the construction of, and relocation to, our new global corporate headquarters.

The Company has entered into various agreements relating to the development of the Company's new global corporate headquarters in a new office building to be located at the Hudson Yards development site in New York City. The financing, development and construction of the new building is taking place through a joint venture between the Company and the developers. Construction of the new building has commenced and occupancy in the new global headquarters is currently expected to take place in calendar 2015. During fiscal 2013, the Company invested \$93.9 million in the Hudson Yards joint venture. The Company expects to invest approximately \$440 million in the joint venture over the next three years, with approximately \$130 million to \$160 million estimated in fiscal 2014, depending on construction progress. Outside of the joint venture, the Company is directly investing in aspects of the new corporate headquarters. In fiscal 2013, \$24.8 million was included in capital expenditures and we expect \$190 million of additional expenditures over the remaining period of construction. The Company's allocable share of the joint venture investments and capital expenditures will be financed by the Company with cash on hand, borrowings under its credit facility and approximately \$130 million of proceeds from the sale of its current headquarters buildings.

Due to the inherent difficulty in estimating costs associated with projects of this scale and nature, together with the fact that we are in the early stages of construction of the project, certain of the costs associated with this project may be higher than estimated and it may take longer than expected to complete